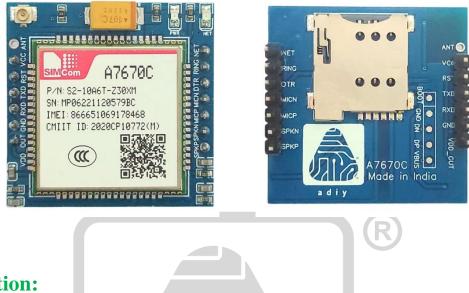

# ADIY SIM7670C 4G Breakout Board (Version 1.1)



### **Description:**

The A7670C Module supports wireless communication modes of GSM/GPRS. It supports maximum 10Mbps downlink rate and 5Mbps uplink rate.

The A7670 series adopts LGA form factor and is compatible with SIM7000/SIM7070 series, and SIM800A.

The A7670 series supports multiple built-in network protocols, supports drivers for main operation systems and software function, AT commands are compatible with SIM7500/SIM7600 series modules.

### **Features:**

- 1. It supports GSM/GPRS.
- 2. It supports audio recording.
- 3. LED for Network status.
- 4. ADC, UART, I2C and GPIO Interface.
- 5. It supports drivers such as Microsoft windows 7/8/10, Linux, Android.



## **Specifications:**

- Supply Voltage 3.4V to 4.2V
- Power Consumption 2-3 Amp
- Frequency band GSM 900/1800 MHz
- D