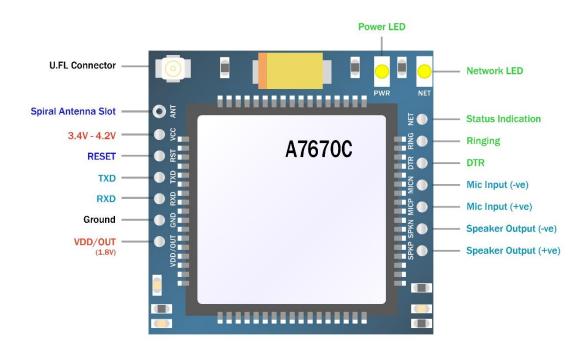

**Pin Description:** 

Version 1.1 ADIY A7670C 4G Breakout Board

TXD, RXD = 1.8V operational