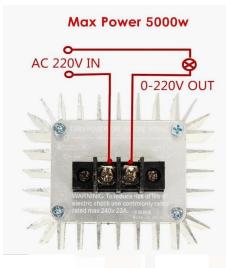

## **Specifications:**

- Operating Voltage (VDC):AC 220V
- Maximum Power (W): 5000

www.rajguruelectronics.com

# 5000W SCR Motor Controller

- Voltage Range (adjust temperature or light): AC 0-220V
- Dimensions (mm): 85x70x78
- Weight (g): 185