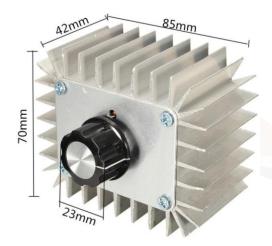

### **Dimension:**

# 5000W SCR Motor Controller

- Voltage Range (adjust temperature or light): AC 0-220V
- Dimensions (mm): 85x70x78
- Weight (g): 185